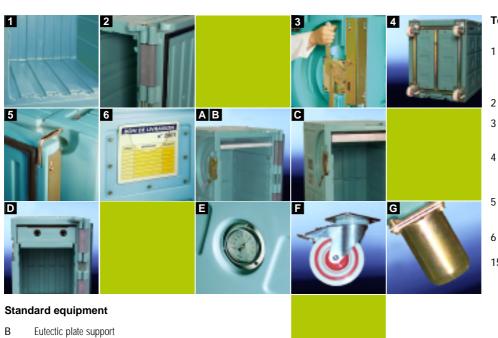

## **Technical features**

- Body and door made of one piece rotomoulded polyethylene Grooves on internal walls facilitate cold gas flow natural convection
- Body/door hinging with 2 pins
- 3 1-point « Pélican » closing system, made of rustproof treated steel.
- Rustproof treated steel frame, flush mounted, fitted with 2 fixed and 2 swivelling castors Ø 100 mm 4
- One-piece EPDM seal.Retracting door stop to keep door fixed open. 5
- Label holder
- 15 4 flush-mounted handles

## **Optional equipment**

- 2 eutectic plates TOP 580
- С Dry ice drawer
- SIBER SYSTEM® Tank for chilled products or D twintank for frozen and chilled products
- Ε
- 2 brake wheels ø 100 mm or 4 wheels ø 125 mm 2 brake wheels ø 125 mm
- G 4 metal feet ø 60 mm