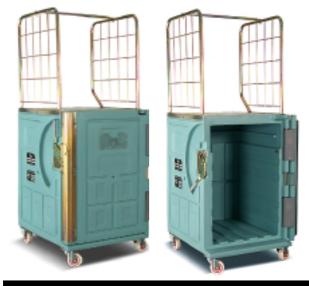

## **ROLL 300 Metallic sides on top**

| Features               | ROLL 300                   |
|------------------------|----------------------------|
| Outer dimensions in mm | 715 x 810 x 1900 height    |
| Inner dimensions in mm | 556 x 635 x 845 height     |
| Volume                 | 298 litres                 |
| K value                | 0,38 W/m <sup>2</sup> .K   |
| Weight                 | 78 Kg                      |
| Insulation material    | Expanded polyurethane foam |
| Material of the walls  | Rotomoulded polyethylene   |

- Metallic sides on top